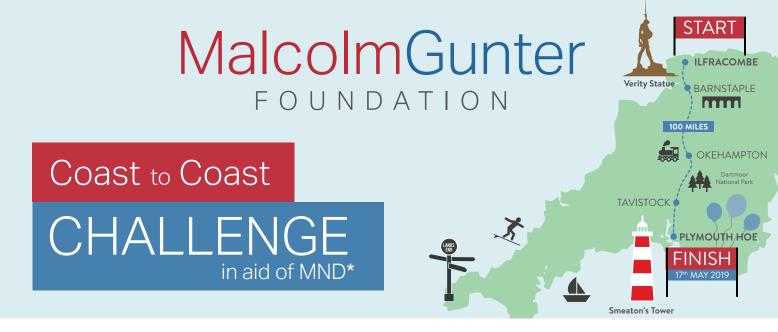

## **Entry Form**

Please enroll the following participants into the Coast to Coast Challenge culminating at Plymouth Hoe on Friday 17th May 2019 at 4pm:

|    | Name | Contact number | Mode of transport |
|----|------|----------------|-------------------|
| 1: |      |                |                   |
| 2: |      |                |                   |
| 3: |      |                |                   |
| 4: |      |                |                   |
| 5: |      |                |                   |
|    |      |                |                   |